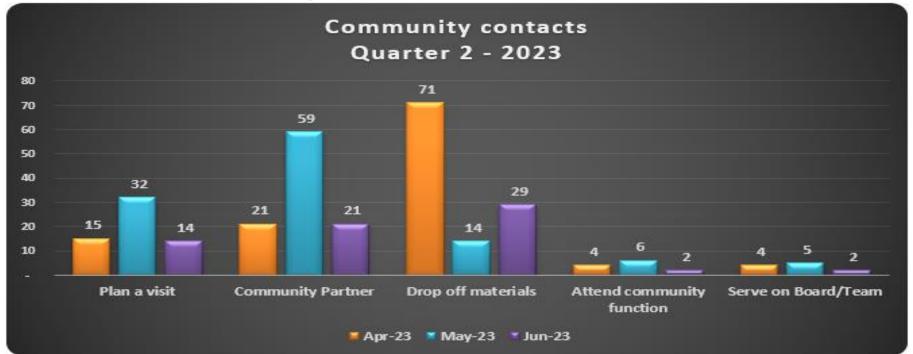

### Public Services Update – Q2







## Community Contacts





#### Public Services Update Usage (2021-2023) and Average Unique Wireless Device



| Q2 2022 | Q2 2023 | <u>Change</u> |
|---------|---------|---------------|
| 6,554   | 7,447   | +12%          |

\*Average number of devices including laptops, smartphones, tablets, etc.







#### Public Services Update Circulation – Q2



| <b>Q2 2022</b> 688,751   | Electronic Q2 2023 773,214       | <u>Change</u><br>+11% |
|--------------------------|----------------------------------|-----------------------|
| <b>Q2 2022</b> 1,394,581 | Physical<br>Q2 2023<br>1,422,674 | Change<br>+2%         |





## Public Services Update Circulation – Q2



| Books      |           |               |  |  |  |
|------------|-----------|---------------|--|--|--|
| Q2 2022    | Q2 2023   | <b>Change</b> |  |  |