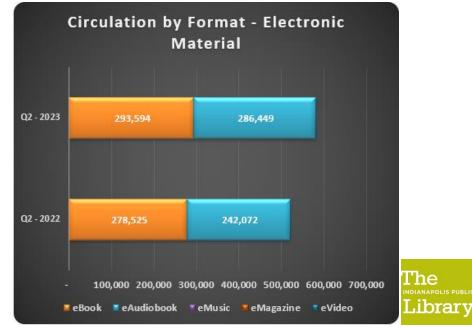

#### Public Services Update Circulation – Q2

| <b>Q2 2022</b> 688,751   | Electronic Q2 2023 773,214       | <u>Change</u><br>+11% |
|--------------------------|----------------------------------|-----------------------|
| <b>Q2 2022</b> 1,394,581 | Physical<br>Q2 2023<br>1,422,674 | Change<br>+2%         |