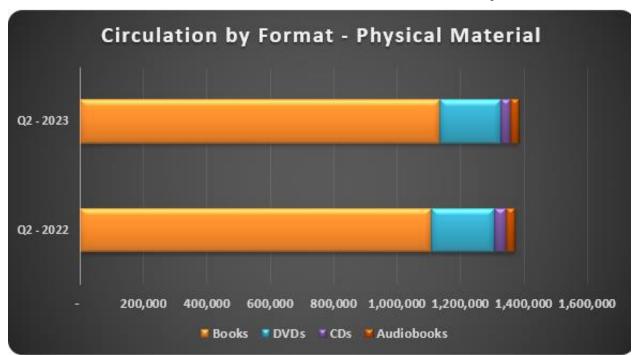

#### Public Services Update Circulation – Q2

| <b>Q2 2022</b> 688,751   | Electronic Q2 2023 773,214       | <u>Change</u><br>+11% |
|--------------------------|----------------------------------|-----------------------|
| <b>Q2 2022</b> 1,394,581 | Physical<br>Q2 2023<br>1,422,674 | Change<br>+2%         |

## Public Services Update Circulation – Q2

| Books      |           |               |  |  |  |
|------------|-----------|---------------|--|--|--|
| Q2 2022    | Q2 2023   | <b>Change</b> |  |  |  |
| 1,107,747  | 1,133,628 | +2%           |  |  |  |
| DVDs       |           |               |  |  |  |
| Q2 2022    | Q2 2023   | Change        |  |  |  |
| 199,411    | 192,296   | -4%           |  |  |  |
| CDs        |           |               |  |  |  |
| Q2 2022    | Q2 2023   | Change        |  |  |  |
| 37,133     | 32,253    | -14%          |  |  |  |
| Audiobooks |           |               |  |  |  |
| Q2 2022    | Q2 2023   | Change        |  |  |  |
| 28,044     | 25,175    | -10%          |  |  |  |
|            |           |               |  |  |  |