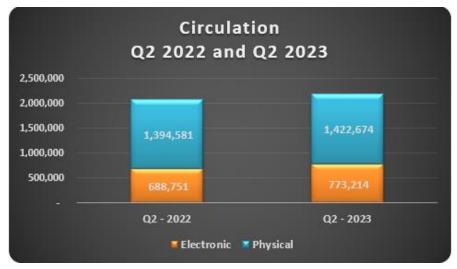

#### Public Services Update Circulation – Q2

| <b>Q2 2022</b> 688,751   | Electronic Q2 2023 773,214       | <u>Change</u><br>+11% |
|--------------------------|----------------------------------|-----------------------|
| <b>Q2 2022</b> 1,394,581 | Physical<br>Q2 2023<br>1,422,674 | Change<br>+2%         |