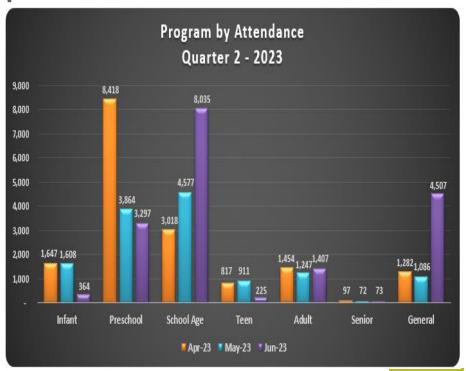

### Public Services Update – Q2







## Community Contacts





#### Public Services Update Usage (2021-2023) and Average Unique Wireless Device



| Q2 2022 | Q2 2023 | <u>Change</u> |
|---------|---------|---------------|
| 6,554   | 7,447   | +12%          |

\*Average number of devices including laptops, smartphones, tablets, etc.







#### Public Services Update Circulation – Q2



| <b>Q2 2022</b> 688,751   | Electronic Q2 2023 773,214       | <u>Change</u><br>+11% |
|--------------------------|----------------------------------|-----------------------|
| <b>Q2 2022</b> 1,394,581 | Physical<br>Q2 2023<br>1,422,674 | Change<br>+2%         |





## Public Services Update Circulation – Q2



| Books      |           |               |  |  |  |
|------------|-----------|---------------|--|--|--|
| Q2 2022    | Q2 2023