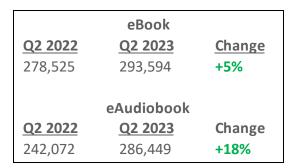

## Public Services Update Circulation – Q2

| Books      |           |               |  |  |  |
|------------|-----------|---------------|--|--|--|
| Q2 2022    | Q2 2023   | <b>Change</b> |  |  |  |
| 1,107,747  | 1,133,628 | +2%           |  |  |  |
| DVDs       |           |               |  |  |  |
| Q2 2022    | Q2 2023   | Change        |  |  |  |
| 199,411    | 192,296   | -4%           |  |  |  |
| CDs        |           |               |  |  |  |
| Q2 2022    | Q2 2023   | Change        |  |  |  |
| 37,133     | 32,253    | -14%          |  |  |  |
| Audiobooks |           |               |  |  |  |
| Q2 2022    | Q2 2023   | Change        |  |  |  |
| 28,044     | 25,175    | -10%          |  |  |  |
|            |           |               |  |  |  |