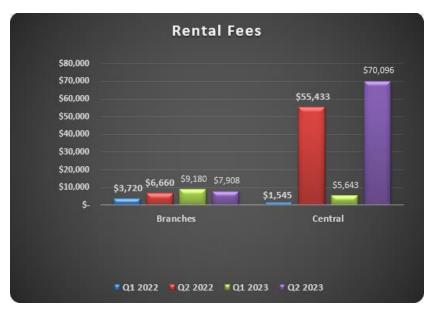

ion – Q2



| Books      |           |               |  |  |  |
|------------|-----------|---------------|--|--|--|
| Q2 2022    | Q2 2023   | <b>Change</b> |  |  |  |
| 1,107,747  | 1,133,628 | +2%           |  |  |  |
| DVDs       |           |               |  |  |  |
| Q2 2022    | Q2 2023   | Change        |  |  |  |
| 199,411    | 192,296   | -4%           |  |  |  |
| CDs        |           |               |  |  |  |
| Q2 2022    | Q2 2023   | Change        |  |  |  |
| 37,133     | 32,253    | -14%          |  |  |  |
| Audiobooks |           |               |  |  |  |
| Q2 2022    | Q2 2023   | Change        |  |  |  |
| 28,044     | 25,175    | -10%          |  |  |  |
|            |           |               |  |  |  |



# Public Services Update Community Room Usage – Q1 & Q2









Thanks!

**QUESTIONS?**