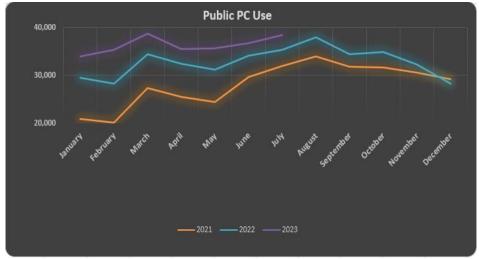

#### Public Services Update Usage (2021-2023) and Average Unique Wireless Device

| Q2 2022 | Q2 2023 | <u>Change</u> |
|---------|---------|---------------|
| 6,554   | 7,447   | +12%          |

\*Average number of devices including laptops, smartphones, tablets, etc.