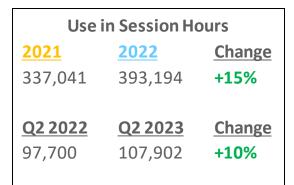

#### Public Services Update Usage (2021-2023) and Average Unique Wireless Device

| Q2 2022 | Q2 2023 | <u>Change</u> |
|---------|---------|---------------|
| 6,554   | 7,447   | +12%          |

\*Average number of devices including laptops, smartphones, tablets, etc.