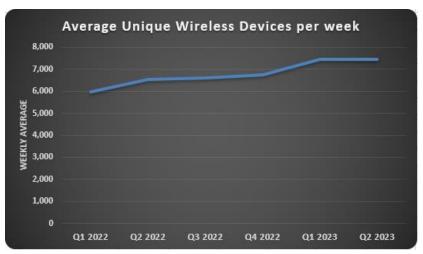

#### Public Services Update Usage (2021-2023) and Average Unique Wireless Device

| Q2 2022 | Q2 2023 | <u>Change</u> |
|---------|---------|---------------|
| 6,554   | 7,447   | +12%          |

\*Average number of devices including laptops, smartphones, tablets, etc.