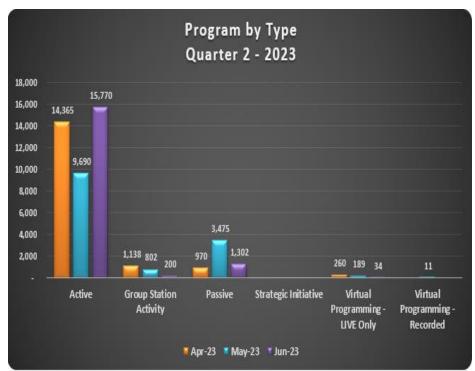

### Public Services Update – Q2







## Community Contacts





#### Public Services Update Usage (2021-2023) and Average Unique Wireless Device



| Q2 2022 | Q2 2023 | <u>Change</u> |
|---------|---------|---------------|
| 6,554   | 7,447   | +12%          |

\*Average number of devices including laptops, smartphones, tablets, etc.







#### Public Services Update Circulation – Q2



| <b>Q2 2022</b> 688,751   | Electronic Q2 2023 773,214       | <u>Change</u><br>+11% |
|--------------------------|----------------------------------|-----------------------|
| <b>Q2 2022</b> 1,394,581 | Physical<br>Q2 2023<br>1,422,674 | Change<br>+2%         |





## Public Services Update Circulation – Q2



| Books      |           |               |  |  |  |
|------------|-----------|---------------|--|--|--|
| Q2 2022    | Q2 20