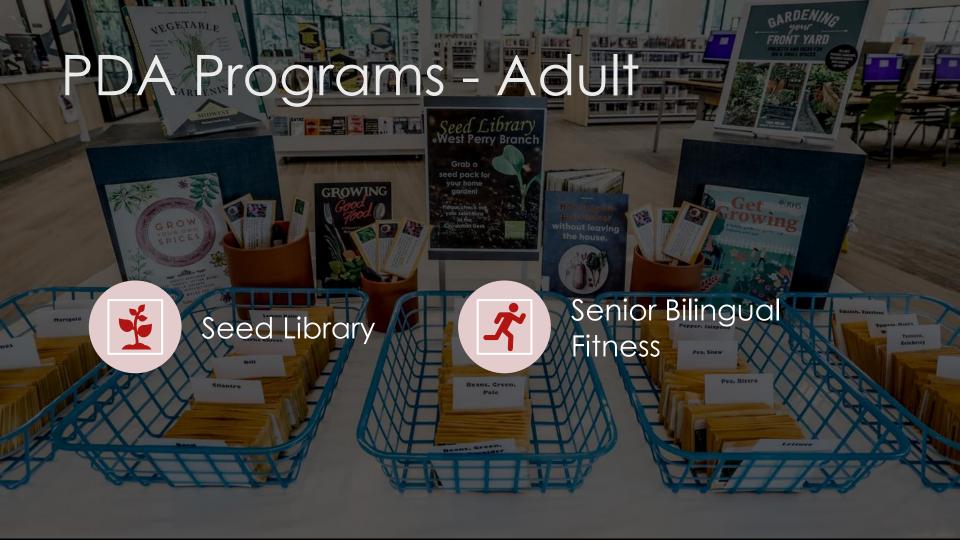

### PDA Programs - Juvenile

Family Concert Series

1,000 Books Before kindergarten